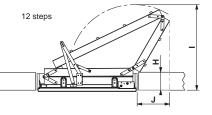

- G: 756 mm
- H: At 11 steps = 198 mm / at 12 steps =153 mm
- I: 722 mm
- J: 274 mm
- K: 64° 73°