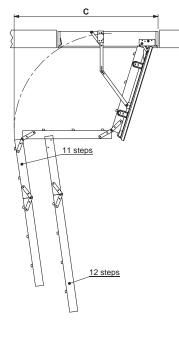

### Technical data (model no. 34000)

| Model<br>no. | Casing<br>size (E) | Opening<br>size (D) | Casing<br>height | No. of<br>treads | Max.<br>landing<br>space (B) | Max. swing<br>clearance<br>(C) |
|--------------|--------------------|---------------------|------------------|------------------|------------------------------|--------------------------------|
| 34608        | 85 x 57,6          | 87,5 x 60           | 14 cm            | 11               | 136 cm                       | 132 cm                         |
|              | 85 x 57,6          | 87,5 x 60           | 14 cm            | 12               | 147 cm                       | 132 cm                         |
| 34708        | 85 x 67,6          | 87,5 x 70           | 14 cm            | 11               | 136 cm                       | 132 cm                         |
|              | 85 x 67,6          | 87,5 x 70           | 14 cm            | 12               | 147 cm                       | 132 cm                         |

#### **Special measures:**

Casing length: min 85 cm, max 109,5 cm. Casing width: min 54,8 cm, max 80 cm. Floor-to-ceiling height max. 287 cm

| Floor -to-ceiling height max. (A) | 11 steps<br>cm | 12 steps<br>cm |
|-----------------------------------|----------------|----------------|
| Pos. 1/A                          | 262,2          | 286,1          |
| Pos. 2/B                          | 255,1          | 278,4          |
| Pos. 3/C                          | 246,4          | 269,0          |