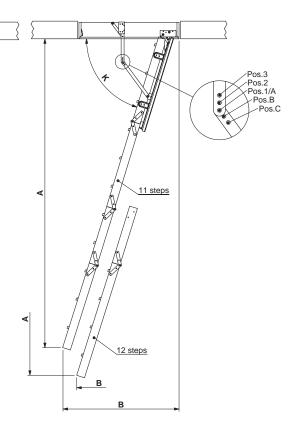

#### **Special measures:**

Casing length: min 85 cm, max 109,5 cm. Casing width: min 54,8 cm, max 80 cm. Floor-to-ceiling height max. 287 cm

| Floor -to-ceiling height max. (A) | 11 steps<br>cm | 12 steps<br>cm |
|-----------------------------------|----------------|----------------|
| Pos. 1/A                          | 262,2          | 286,1          |
| Pos. 2/B                          | 255,1          | 278,4          |
| Pos. 3/C                          | 246,4          | 269,0          |

- G: 756 mm
- H: At 11 steps = 198 mm / at 12 steps =153 mm
- I: 722 mm
- J: 274 mm
- K: 64° 73°