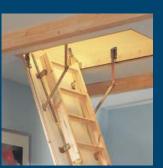

#### Wooden attic ladder

- 4 section folding attic ladder fits very small opening sizes. Can be placed across the rafters in some cases.
- Supplied with plastic architraves for extra finish.
- Draught excluder contained in casing and trapdoor with 30-mm insulation prevents loss of heat and draught.
- Air sealing: Class 4 tested at IFT Rosenheim according to EN 12207.
- 2 standard sizes and 2 standard heights. Also available as special measure.
- Non-slip treads for extra security.

- Sturdy spring counter balancing system for smooth and effortless operation.
- Nice finish with white-faced trapdoor.
- Hidden trapdoor hinges make it easy to paint, varnish or clad the trapdoor.
- Casing and trapdoor with a rebate for extra tight closing.
- Easy operation delivered with push/ pull rod made of wood.
- Ladder assembled for easy and quick installation.
- Unique robustness: Tested according to EN 14975, test load 265 kg, - max. working load 150 kg.