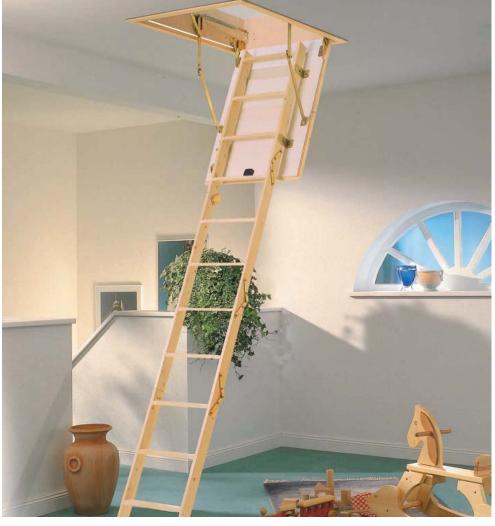

#### Wooden attic ladder

- 4 section folding attic ladder fits very small opening sizes. Can be placed across the rafters in some cases.
- Supplied with plastic architraves for extra finish.
- Draught excluder contained in casing and trapdoor with 30-mm insulation prevents loss of heat and draught.
- Air sealing: Class 4 tested at IFT Rosenheim according to EN 12207.
- 2 standard sizes and 2 standard heights. Also available as special measure.
- Non-slip treads for extra security.

- Sturdy spring counter balancing system for smooth and effortless operation.
- Nice finish with white-faced trapdoor.
- Hidden trapdoor hinges make it easy to paint, varnish or clad the trapdoor.
- Casing and trapdoor with a rebate for extra tight closing.
- Easy operation delivered with push/ pull rod made of wood.
- Ladder assembled for easy and quick installation.
- Unique robustness: Tested according to EN 14975, test load 265 kg, - max. working load 150 kg.