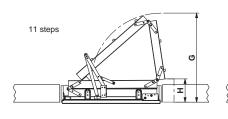

- G: 756 mm
- H: At 11 steps = 198 mm / at 12 steps =153 mm
- I: 722 mm
- J: 274 mm
- K: 64° 73°